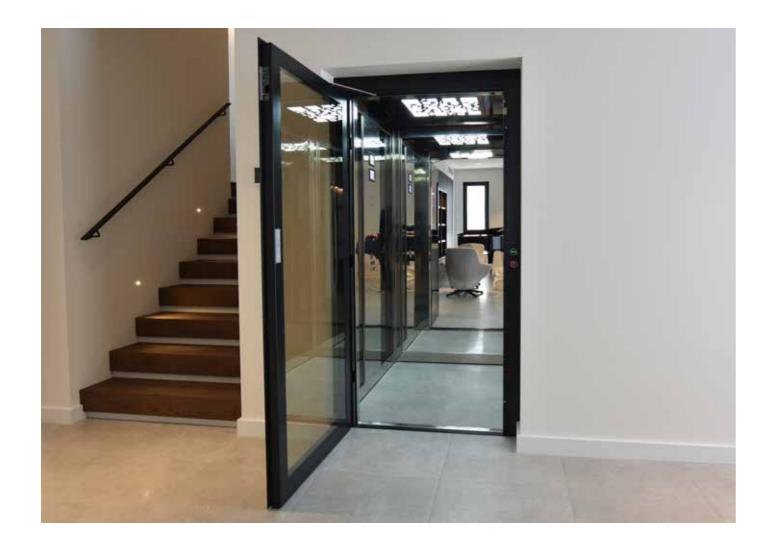

## About The Sovereign Lift Industry Leading

#### Complying to AS1735.18 - Passenger lifts for private residence.

The Sovereign Lift is one of the most attractive and captivating home lifts on the market. Platinum Elevators guarantee a minimum 400kg load rating with every Sovereign Lift cabin configuration as "standard," making the Sovereign Lift an industry leading mighty, powerful home lift with manual swing landing doors. The Sovereign Lift cabin is completely customisable, with dimensions starting from 600mm wide x600mm deep, all the way up to 1100mm wide x1400mm deep, offering complete flexibility with design.