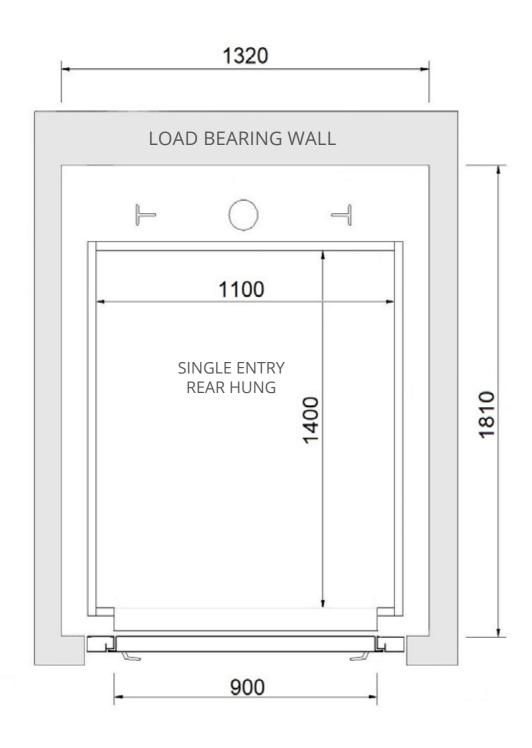

### Masonry Shaft- Single Entry, Rear Hung

"Ideal for retrofitting or new dwellings when limited space is available."

#### SAMPLE DRAWING ONLY - NOT FOR CONSTRUCTION

Platinum Elevators can customise the Residential Sovereign Lift cabin size from  $600w \times 600d$  (mm) all the way up to  $1100w \times 1400d$  (mm).

"Ideal for retrofitting or new dwellings when limited space is available."