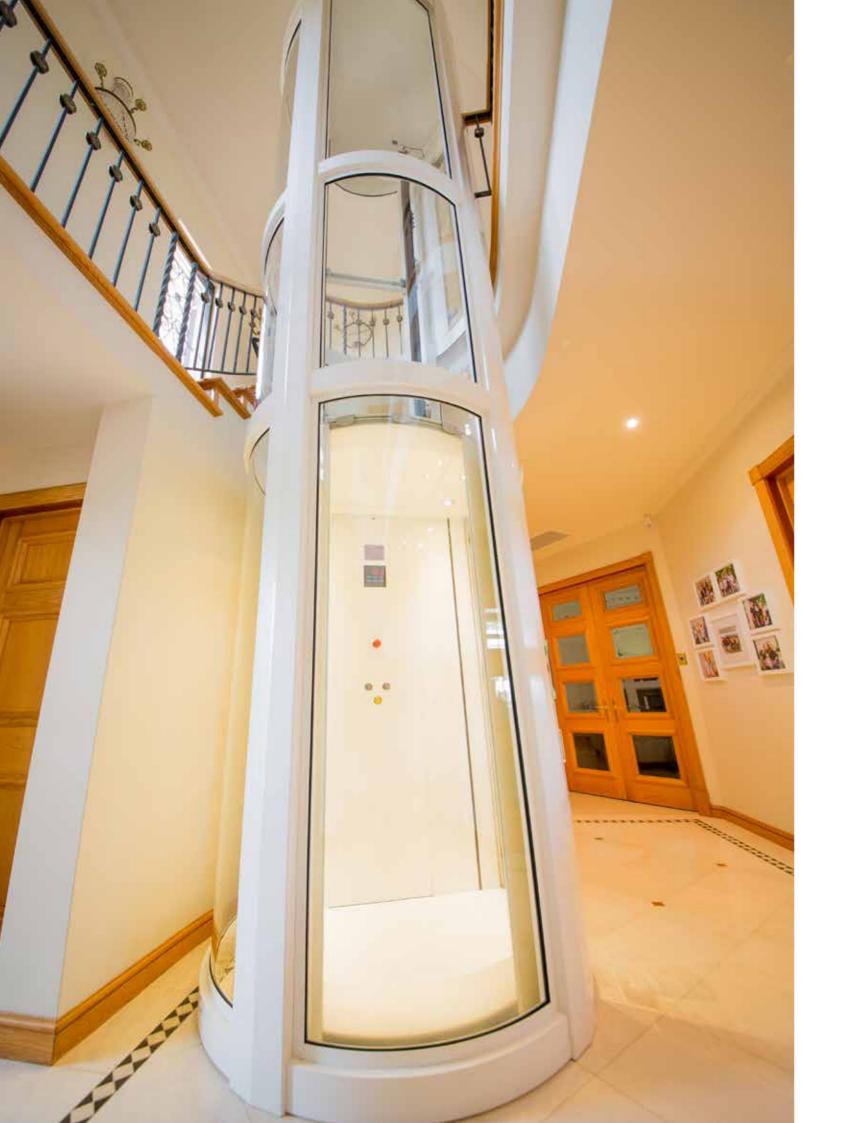

## About The Sovereign Lift Industry Leading

#### Complying to AS1735.18 - Passenger lifts for private residence.

The Sovereign Lift is one of the most attractive and captivating home lifts on the market. Platinum Elevators guarantee a minimum 400kg load rating with every Sovereign Lift cabin configuration as "standard," making the Sovereign Lift an industry leading mighty, powerful home lift with manual swing landing doors. The Sovereign Lift cabin is completely customisable, with dimensions starting from 600mm wide x600mm deep, all the way up to 1100mm wide x1400mm deep, offering complete flexibility with design.