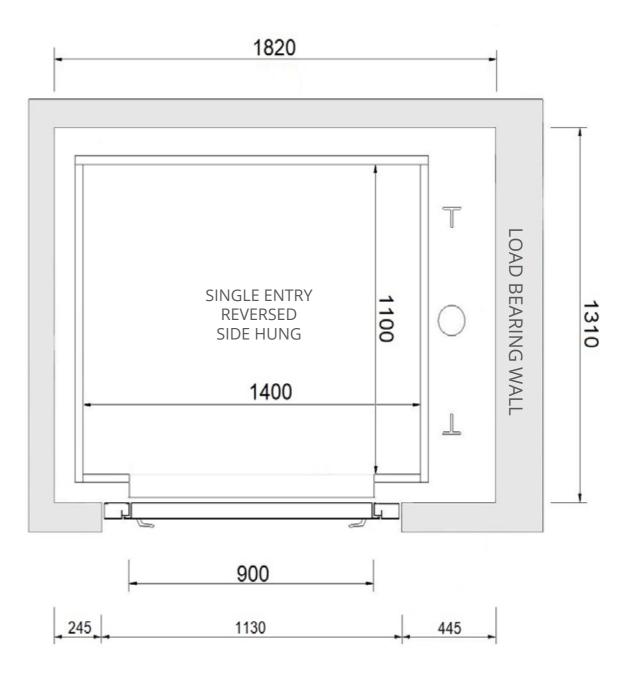

## **Available Cabin Configurations**

Masonry Shaft- Single Entry, Side Hung

Masonry Shaft - Single Entry, Reversed, Side Hung

#### SAMPLE DRAWING ONLY - NOT FOR CONSTRUCTION

Platinum Elevators can customise the Residential Sovereign Lift cabin size from 600w x 600d (mm) all the way up to 1100w x 1400d (mm).