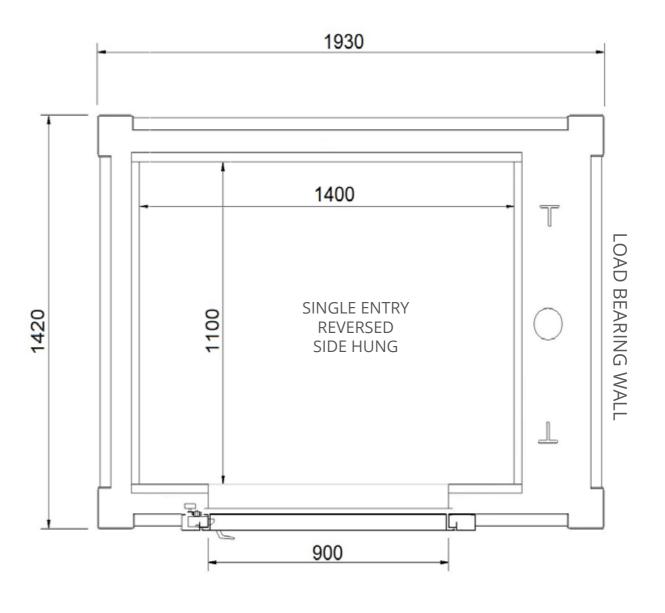

## **Available Cabin Configurations**

Masonry Shaft- Single Entry, Side Hung

Masonry Shaft - Single Entry, Reversed, Side Hung

#### SAMPLE DRAWING ONLY - NOT FOR CONSTRUCTION

Platinum Elevators can customise the Residential Sovereign Lift cabin size from 600w x 600d (mm) all the way up to 1100w x 1400d (mm).