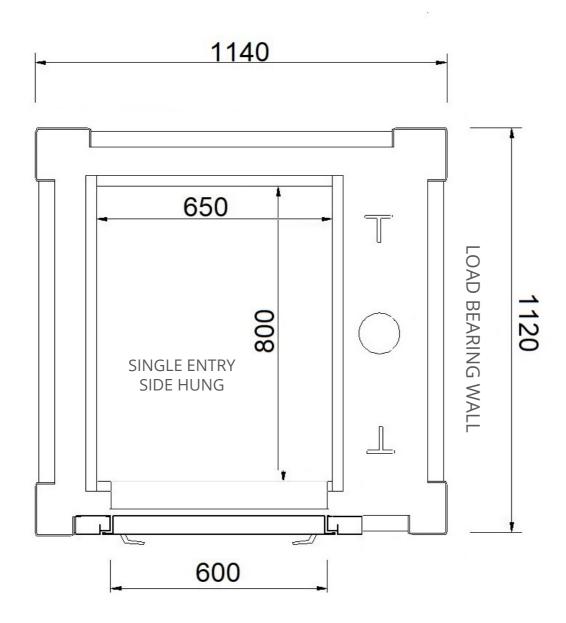

## **Space Saving Solutions**

Masonry Shaft- Single Entry, Side Hung

#### SAMPLE DRAWING ONLY - NOT FOR CONSTRUCTION

Platinum Elevators can customise the Residential Sovereign Lift cabin size from  $600w \times 600d$  (mm) all the way up to  $1100w \times 1400d$  (mm).

"Ideal for retrofitting or new dwellings when limited space is available."