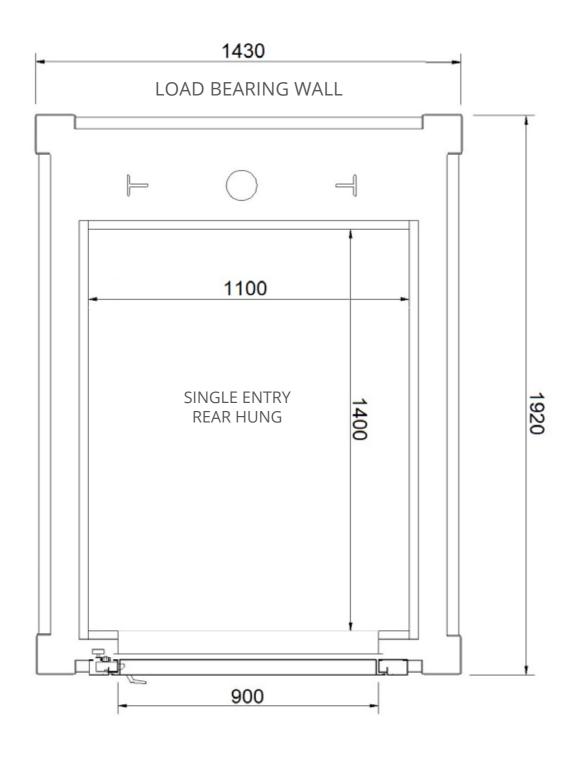

## **Space Saving Solutions**

Masonry Shaft- Single Entry, Side Hung

### Masonry Shaft- Single Entry, Rear Hung

"Ideal for retrofitting or new dwellings when limited space is available."

#### SAMPLE DRAWING ONLY - NOT FOR CONSTRUCTION

Platinum Elevators can customise the Residential Sovereign Lift cabin size from  $600w \times 600d$  (mm) all the way up to  $1100w \times 1400d$  (mm).

"Ideal for retrofitting or new dwellings when limited space is available."