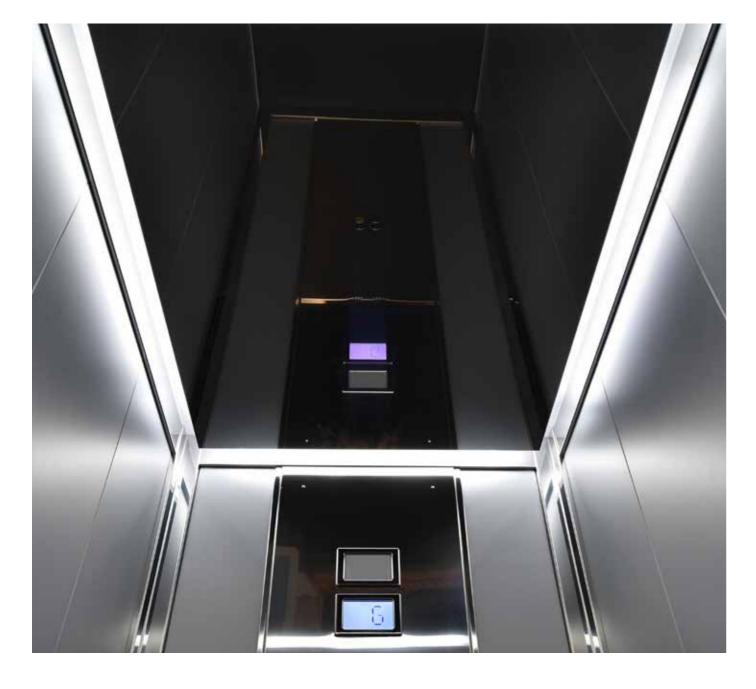

## About The Sovereign Lift Industry Leading

#### Complying to AS1735.18 - Passenger lifts for private residence.

The Sovereign Lift is one of the most attractive and captivating home lifts on the market. Platinum Elevators guarantee a minimum 400kg load rating with every Sovereign Lift cabin configuration as "standard," making the Sovereign Lift an industry leading mighty, powerful home lift with manual swing landing doors. The Sovereign Lift cabin is completely customisable, with dimensions starting from 600mm wide x600mm deep, all the way up to 1100mm wide x1400mm deep, offering complete flexibility with design.

#### Each Sovereign Lift package comes with

- Guaranteed 400kg load rating
- Digital cabin display
- Full height control operating panel sleek button integration design
- 4 x LED ceiling lights
- Glazed panoramic manual swing doors, lockable at 90 degrees
- Full height flat integrated door handles
- Wide range of luxury cabin finishes