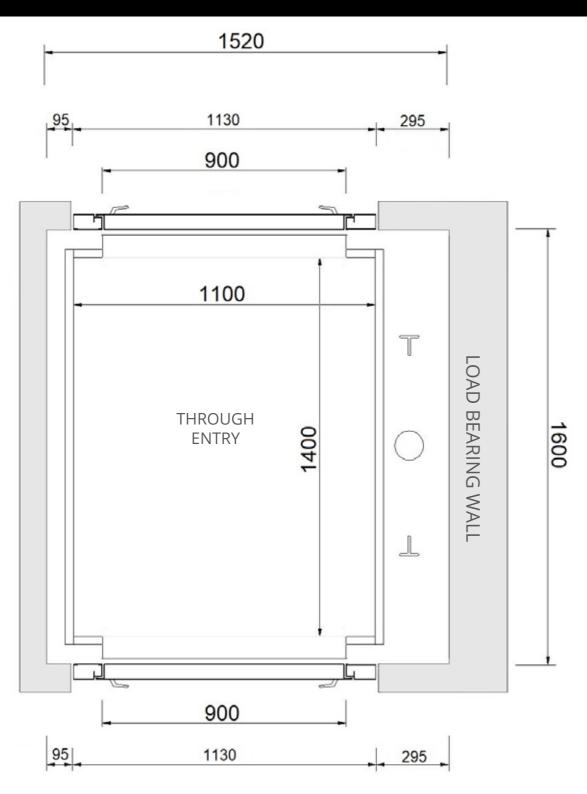

## Masonry Shaft - Through Entry

#### SAMPLE DRAWING ONLY - NOT FOR CONSTRUCTION

Platinum Elevators can customise the Residential Sovereign Lift cabin size from 600w x 600d (mm) all the way up to 1100w x 1400d (mm).