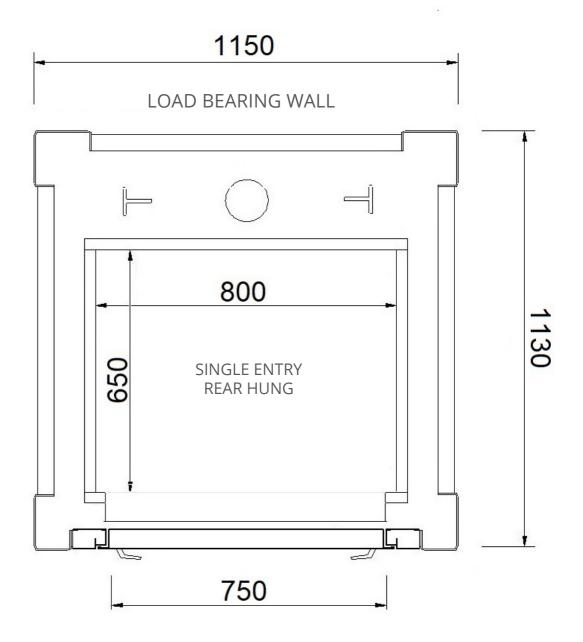

### Masonry Shaft- Single Entry, Rear Hung

"Ideal for retrofitting or new dwellings when limited space is available."

#### SAMPLE DRAWING ONLY - NOT FOR CONSTRUCTION

Platinum Elevators can customise the Residential Sovereign Lift cabin size from  $600w \times 600d$  (mm) all the way up to  $1100w \times 1400d$  (mm).

"Ideal for retrofitting or new dwellings when limited space is available."