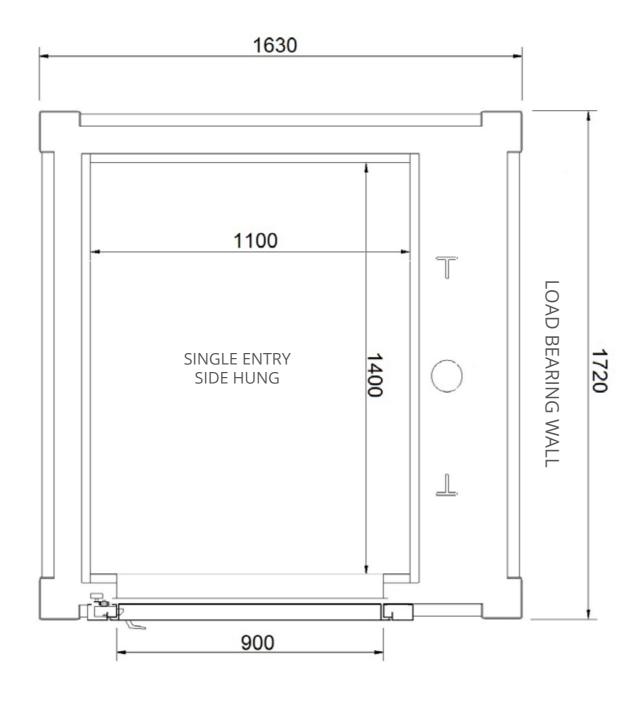

## **Available Cabin Configurations**

Masonry Shaft- Single Entry, Side Hung

Masonry Shaft - Single Entry, Reversed, Side Hung

#### SAMPLE DRAWING ONLY - NOT FOR CONSTRUCTION

Platinum Elevators can customise the Residential Sovereign Lift cabin size from 600w x 600d (mm) all the way up to 1100w x 1400d (mm).