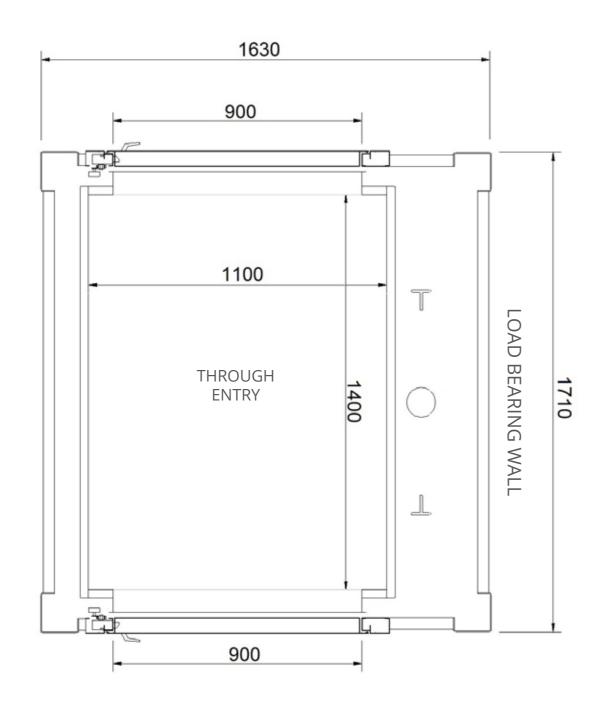

## Masonry Shaft - Through Entry

#### SAMPLE DRAWING ONLY - NOT FOR CONSTRUCTION

Platinum Elevators can customise the Residential Sovereign Lift cabin size from 600w x 600d (mm) all the way up to 1100w x 1400d (mm).