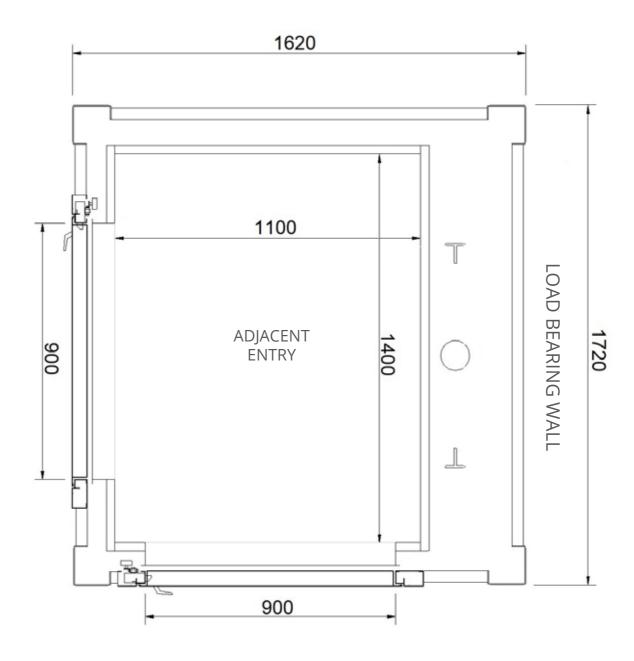

## Masonry Shaft - Adjacent Entry

#### SAMPLE DRAWING ONLY - NOT FOR CONSTRUCTION

Platinum Elevators can customise the Residential Sovereign Lift cabin size from 600w x 600d (mm) all the way up to 1100w x 1400d (mm).

#### SAMPLE DRAWING ONLY - NOT FOR CONSTRUCTION

Platinum Elevators can customise the Residential Sovereign Lift cabin size from  $600w \times 600d$  (mm) all the way up to  $1100w \times 1400d$  (mm).