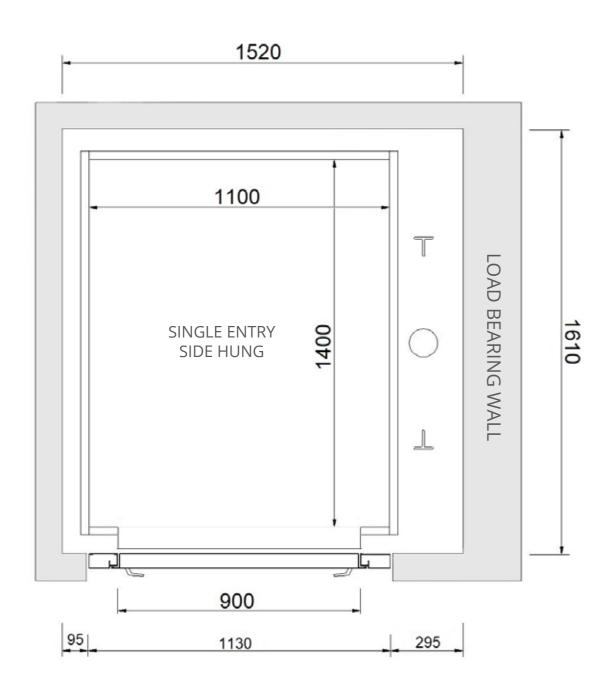

## **Available Cabin Configurations**

Masonry Shaft- Single Entry, Side Hung

Masonry Shaft - Single Entry, Reversed, Side Hung

#### SAMPLE DRAWING ONLY - NOT FOR CONSTRUCTION

Platinum Elevators can customise the Residential Sovereign Lift cabin size from 600w x 600d (mm) all the way up to 1100w x 1400d (mm).