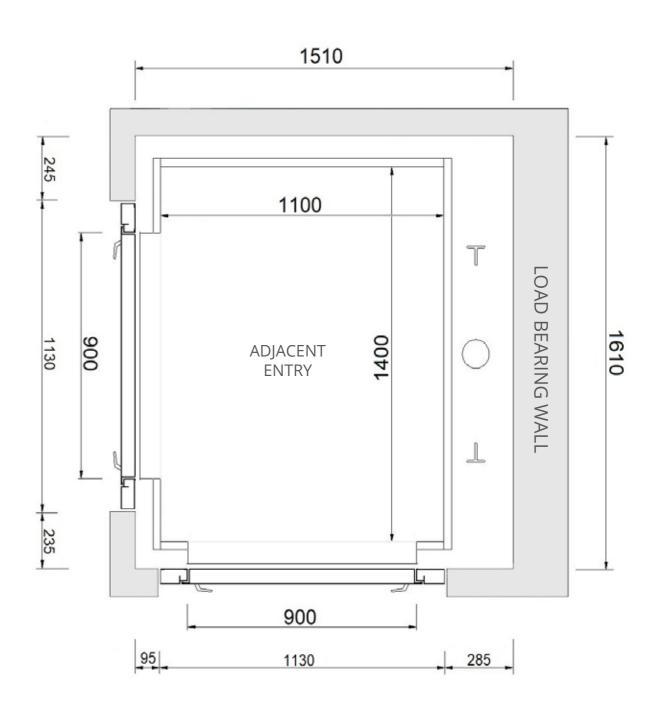

## Masonry Shaft - Adjacent Entry

#### SAMPLE DRAWING ONLY - NOT FOR CONSTRUCTION

Platinum Elevators can customise the Residential Sovereign Lift cabin size from  $600w \times 600d$  (mm) all the way up to  $1100w \times 1400d$  (mm).