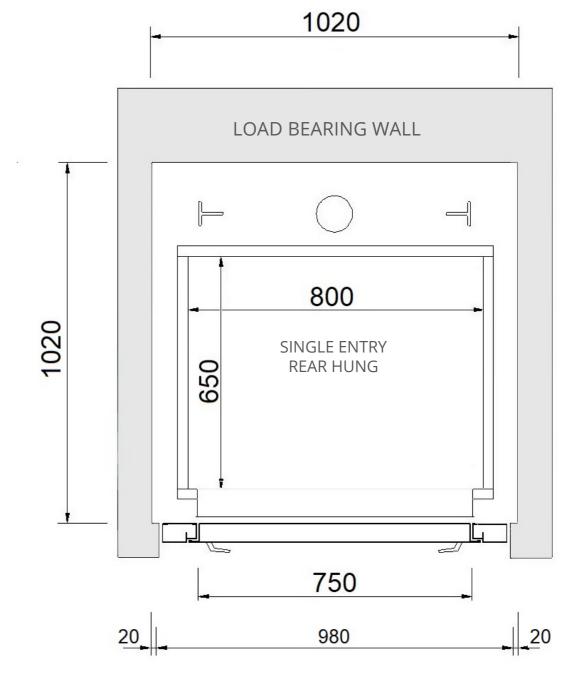

## **Space Saving Solutions**

Masonry Shaft- Single Entry, Side Hung

### Masonry Shaft- Single Entry, Rear Hung

"Ideal for retrofitting or new dwellings when limited space is available."

#### SAMPLE DRAWING ONLY - NOT FOR CONSTRUCTION

Platinum Elevators can customise the Residential Sovereign Lift cabin size from  $600w \times 600d$  (mm) all the way up to  $1100w \times 1400d$  (mm).

"Ideal for retrofitting or new dwellings when limited space is available."