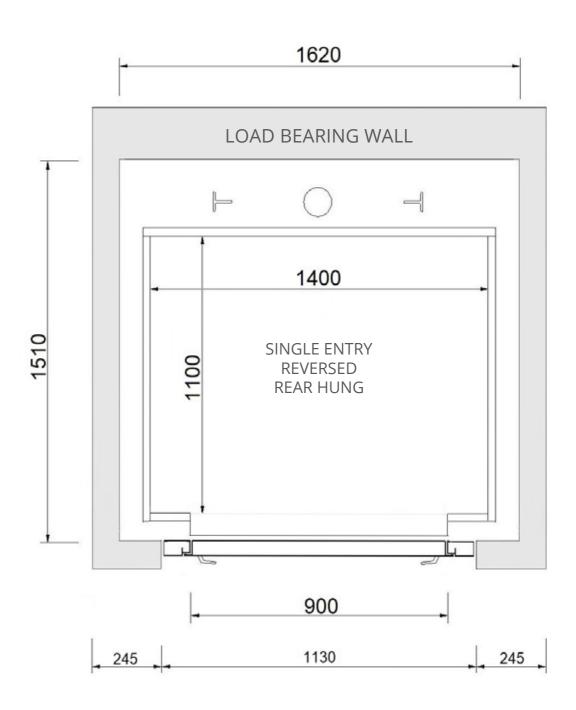

## **Available Cabin Configurations**

Masonry Shaft- Single Entry, Side Hung

Masonry Shaft - Single Entry, Reversed, Side Hung

#### SAMPLE DRAWING ONLY - NOT FOR CONSTRUCTION

Platinum Elevators can customise the Residential Sovereign Lift cabin size from 600w x 600d (mm) all the way up to 1100w x 1400d (mm).