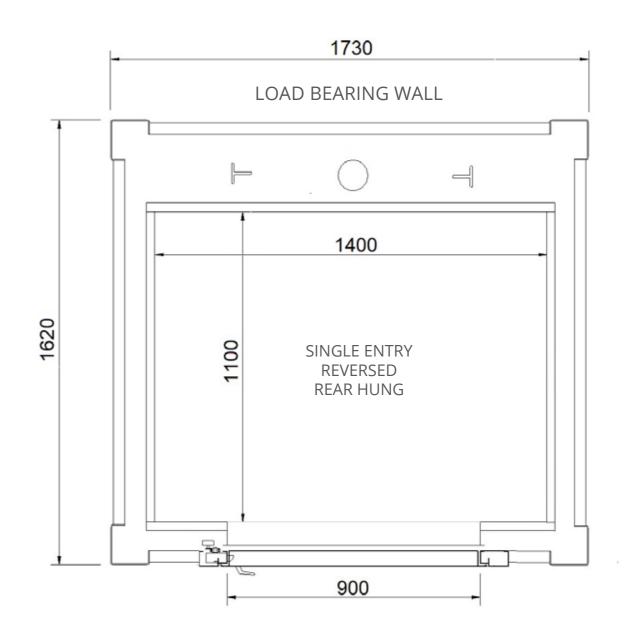

## **Available Cabin Configurations**

Masonry Shaft- Single Entry, Side Hung

Masonry Shaft - Single Entry, Reversed, Side Hung

#### SAMPLE DRAWING ONLY - NOT FOR CONSTRUCTION

Platinum Elevators can customise the Residential Sovereign Lift cabin size from 600w x 600d (mm) all the way up to 1100w x 1400d (mm).