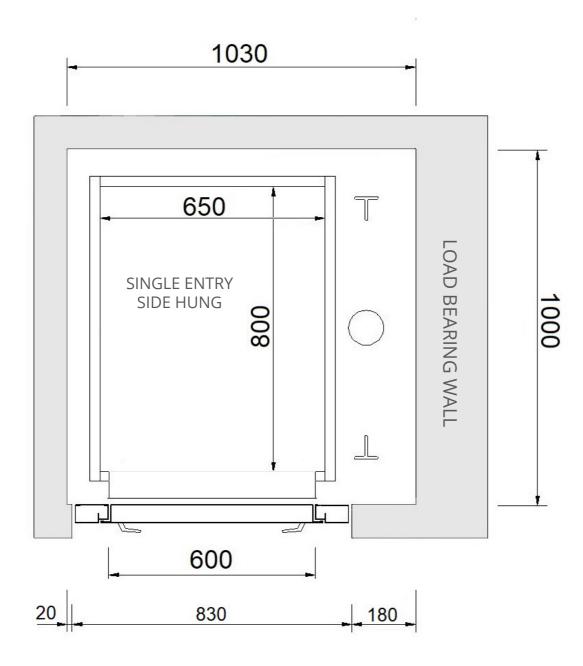

## **Available Cabin Configurations**

Masonry Shaft- Single Entry, Side Hung

Masonry Shaft - Single Entry, Reversed, Side Hung

#### SAMPLE DRAWING ONLY - NOT FOR CONSTRUCTION

Platinum Elevators can customise the Residential Sovereign Lift cabin size from 600w x 600d (mm) all the way up to 1100w x 1400d (mm).