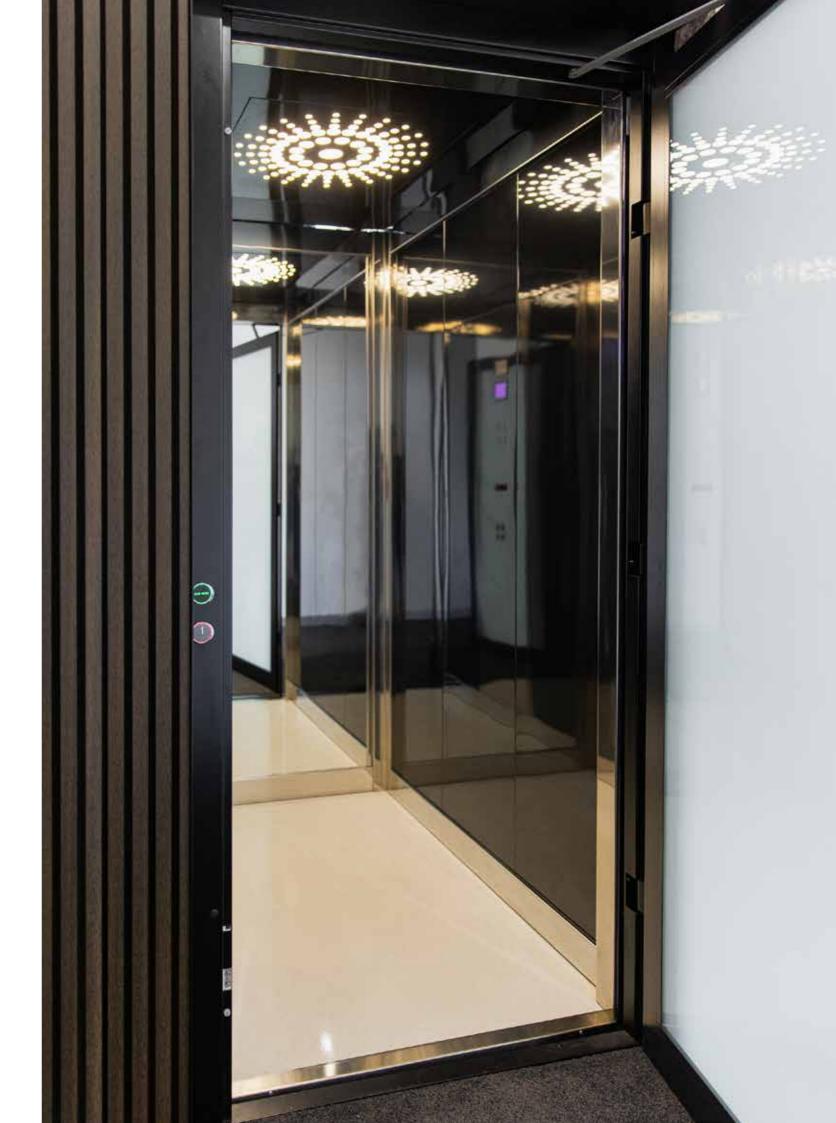

## About The Sovereign Lift Industry Leading

#### Complying to AS1735.18 - Passenger lifts for private residence.

The Sovereign Lift is one of the most attractive and captivating home lifts on the market. Platinum Elevators guarantee a minimum 400kg load rating with every Sovereign Lift cabin configuration as "standard," making the Sovereign Lift an industry leading mighty, powerful home lift with manual swing landing doors. The Sovereign Lift cabin is completely customisable, with dimensions starting from 600mm wide x600mm deep, all the way up to 1100mm wide x1400mm deep, offering complete flexibility with design.

#### Each Sovereign Lift package comes with

- Guaranteed 400kg load rating
- Digital cabin display
- Full height control operating panel sleek button integration design
- 4 x LED ceiling lights
- Glazed panoramic manual swing doors, lockable at 90 degrees
- Full height flat integrated door handles
- Wide range of luxury cabin finishes